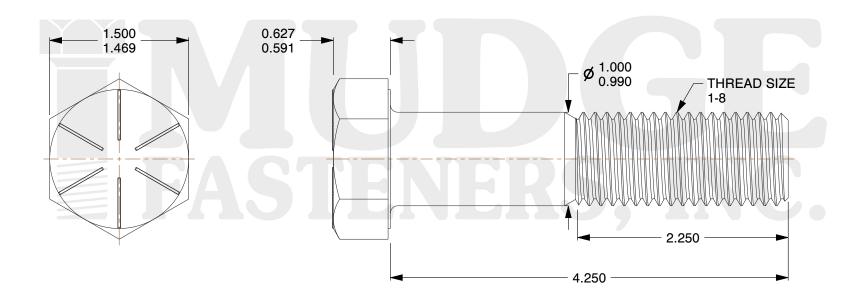

## Notes:

HEAD STYLE: HEX HEAD
SCREW TYPE: CAP SCREW
STANDARD: ANSI B18.2.1
MATERIAL: GRADE 8

5. FINISH: ZINC YELLOW

8 www.mudgefasteners.com

This file and any associated information and specifications are provided for reference and evaluation purposes only and are subject to change without notice. Mudge Fasteners makes no representations, warranties, or guarantees as to the appropriateness, accuracy, completeness, or suitability for any purpose of the file, information, or specification. You are solely responsible for the use of the file, information, and specifications.

|                          |                                    | UNIT   |
|--------------------------|------------------------------------|--------|
| COMPONENT<br>DESCRIPTION | 1-8X4-1/4 HEX CAP SCREW GR.8<br>ZY | INCH   |
|                          |                                    | SHEET  |
|                          |                                    | 1 of 1 |
| PART NUMBER              | 221100C0425Z2                      | SCALE  |
| MATERIAL                 | GRADE 8                            | 0.975  |