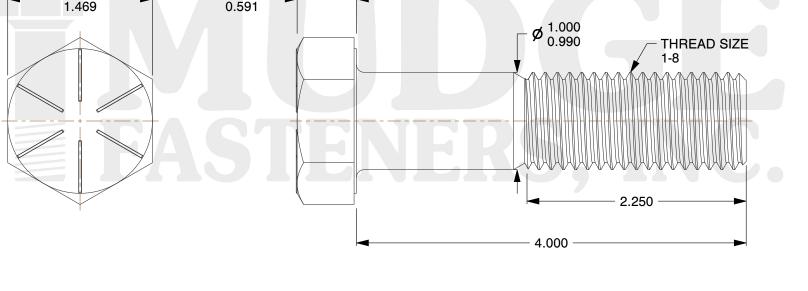

| FASTENERS, INC.          | This file and any associated information and specifications are<br>provided for reference and evaluation purposes only and are<br>subject to change without notice. Mudge Fasteners makes no<br>representations, warranties, or guarantees as to the<br>appropriateness, accuracy, completeness, or suitability for any<br>purpose of the file, information, or specification. You are | Mudge Fasteners. It contains<br>confidential proprietary<br>information that is Mudge | COMPONENT<br>DESCRIPTION | 1-8X4 HEX CAP SCREW GR.8<br>ZY | UNIT   |
|--------------------------|----------------------------------------------------------------------------------------------------------------------------------------------------------------------------------------------------------------------------------------------------------------------------------------------------------------------------------------------------------------------------------------|---------------------------------------------------------------------------------------|--------------------------|--------------------------------|--------|
|                          |                                                                                                                                                                                                                                                                                                                                                                                        |                                                                                       |                          |                                | INCH   |
|                          |                                                                                                                                                                                                                                                                                                                                                                                        |                                                                                       |                          |                                | SHEET  |
|                          |                                                                                                                                                                                                                                                                                                                                                                                        |                                                                                       |                          |                                | 1 of 1 |
|                          | solely responsible for the use of the file, information, and                                                                                                                                                                                                                                                                                                                           |                                                                                       | PART NUMBER              | 221100C0400Z2                  | SCALE  |
| & www.mudgefasteners.com | specifications.                                                                                                                                                                                                                                                                                                                                                                        |                                                                                       | MATERIAL                 | GRADE 8                        | 1.015  |