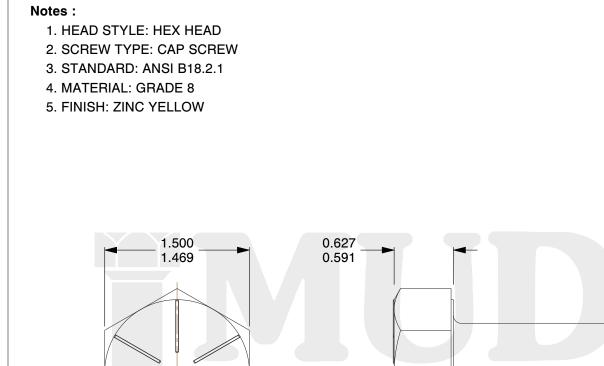

| FASTENERS, INC.          | This file and any associated information and specifications are<br>provided for reference and evaluation purposes only and are<br>subject to change without notice. Mudge Fasteners makes no<br>representations, warranties, or guarantees as to the<br>appropriateness, accuracy, completeness, or suitability for any<br>purpose of the file, information, or specification. You are | Mudge Fasteners. It contains<br>confidential proprietary<br>information that is Mudge | COMPONENT<br>DESCRIPTION | 1-8X4 HEX CAP SCREW GR.8<br>ZY | UNIT   |
|--------------------------|----------------------------------------------------------------------------------------------------------------------------------------------------------------------------------------------------------------------------------------------------------------------------------------------------------------------------------------------------------------------------------------|---------------------------------------------------------------------------------------|--------------------------|--------------------------------|--------|
|                          |                                                                                                                                                                                                                                                                                                                                                                                        |                                                                                       |                          |                                | INCH   |
|                          |                                                                                                                                                                                                                                                                                                                                                                                        |                                                                                       |                          |                                | SHEET  |
|                          |                                                                                                                                                                                                                                                                                                                                                                                        |                                                                                       |                          |                                | 1 of 1 |
|                          | solely responsible for the use of the file, information, and                                                                                                                                                                                                                                                                                                                           |                                                                                       | PART NUMBER              | 221100C0400Z2                  | SCALE  |
| & www.mudgefasteners.com | specifications.                                                                                                                                                                                                                                                                                                                                                                        |                                                                                       | MATERIAL                 | GRADE 8                        | 1.015  |