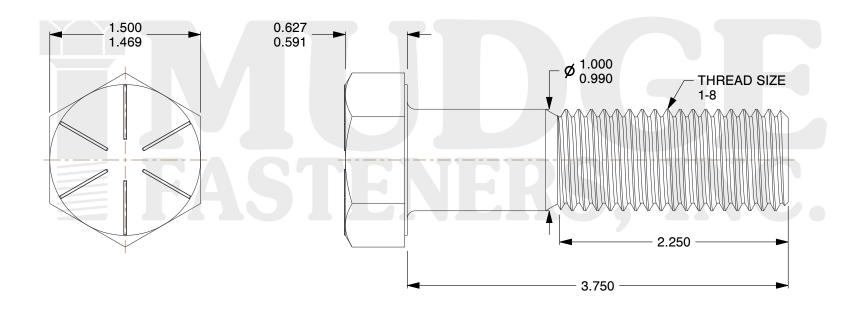

## Notes:

HEAD STYLE: HEX HEAD
SCREW TYPE: CAP SCREW
STANDARD: ANSI B18.2.1
MATERIAL: GRADE 8

5. FINISH: ZINC YELLOW

@www.mudgefasteners.com

This file and any associated information and specifications are provided for reference and evaluation purposes only and are subject to change without notice. Mudge Fasteners makes no representations, warranties, or guarantees as to the appropriateness, accuracy, completeness, or suitability for any purpose of the file, information, or specification. You are solely responsible for the use of the file, information, and specifications.

|                          |                                    | UNIT   |
|--------------------------|------------------------------------|--------|
| COMPONENT<br>DESCRIPTION | 1-8X3-3/4 HEX CAP SCREW GR.8<br>ZY | INCH   |
|                          |                                    | SHEET  |
|                          |                                    | 1 of 1 |
| PART NUMBER              | 221100C0375Z2                      | SCALE  |
| MATERIAL                 | GRADE 8                            | 1.058  |