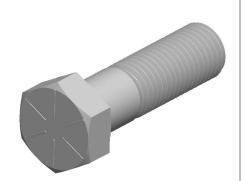

1. HEAD STYLE: HEX HEAD

2. SCREW TYPE: CAP SCREW

- 3. STANDARD: ANSI B18.2.1
- 4. MATERIAL: GRADE 8
- 5. FINISH: ZINC YELLOW

 
 Provided for reference and evaluation purposes only and are subject to change without notice. Mudge Fasteners makes no representations, warranties, or guarantees as to the appropriateness, accuracy, completeness, or suitability for any purpose of the file, information, or specification. You are solely responsible for the use of the file, information, and specifications.
 Mudge Fasteners confidential pr information that Fasteners proper disclose to or du others except as a Mudge Fasteners

|   | COMPONENT 1-8X3-1/2 HEX CAP SCREW GR.8<br>DESCRIPTION ZY |               | UNIT  |    |       |
|---|----------------------------------------------------------|---------------|-------|----|-------|
|   |                                                          | INCH          |       |    |       |
|   |                                                          | ZY            | ZY    | ZY | SHEET |
|   |                                                          |               |       |    |       |
|   | PART NUMBER                                              | 221100C0350Z2 | SCALE |    |       |
| Ī | MATERIAL                                                 | GRADE 8       | 1.105 |    |       |