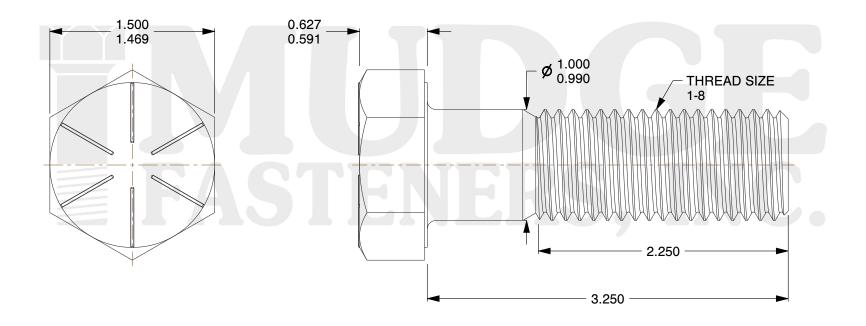

## Notes:

HEAD STYLE: HEX HEAD
SCREW TYPE: CAP SCREW
STANDARD: ANSI B18.2.1
MATERIAL: GRADE 8

5. FINISH: ZINC YELLOW

g www.mudgefasteners.com

This file and any associated information and specifications are provided for reference and evaluation purposes only and are subject to change without notice. Mudge Fasteners makes no representations, warranties, or guarantees as to the appropriateness, accuracy, completeness, or suitability for any purpose of the file, information, or specification. You are solely responsible for the use of the file, information, and specifications.

|                          |                                    | UNIT   |
|--------------------------|------------------------------------|--------|
| COMPONENT<br>DESCRIPTION | 1-8X3-1/4 HEX CAP SCREW GR.8<br>ZY | INCH   |
|                          |                                    | SHEET  |
|                          |                                    | 1 of 1 |
| PART NUMBER              | 221100C0325Z2                      | SCALE  |
| MATERIAL                 | GRADE 8                            | 1.157  |