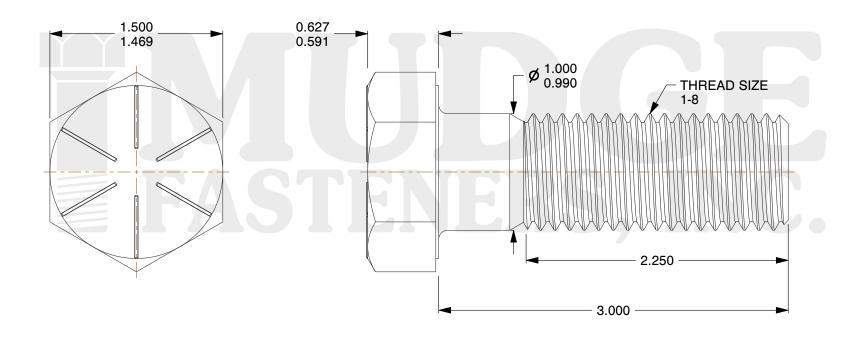

## Notes:

1. HEAD STYLE: HEX HEAD
2. SCREW TYPE: CAP SCREW
3. STANDARD: ANSI B18.2.1

4. MATERIAL: GRADE 8
5. FINISH: ZINC YELLOW

@ www.mudgefasteners.com

This file and any associated information and specifications are provided for reference and evaluation purposes only and are subject to change without notice. Mudge Fasteners makes no representations, warranties, or guarantees as to the appropriateness, accuracy, completeness, or suitability for any purpose of the file, information, or specification. You are solely responsible for the use of the file, information, and specifications.

|                          |                                | UNIT   |
|--------------------------|--------------------------------|--------|
| COMPONENT<br>DESCRIPTION | 1-8X3 HEX CAP SCREW GR.8<br>ZY | INCH   |
|                          |                                | SHEET  |
|                          |                                | 1 of 1 |
| PART NUMBER              | 221100C0300Z2                  | SCALE  |
| MATERIAL                 | GRADE 8                        | 1.213  |