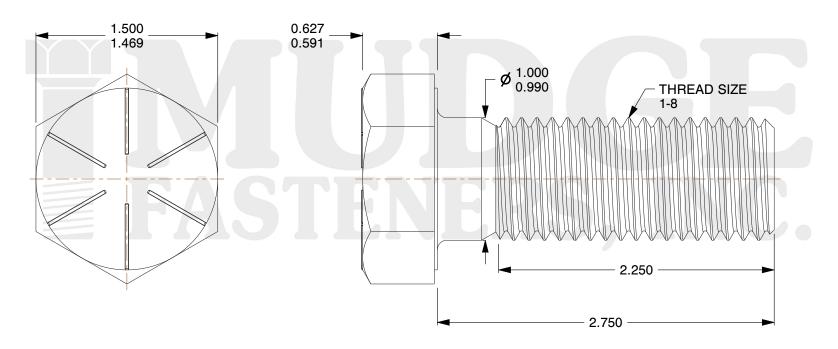

## Notes:

HEAD STYLE: HEX HEAD
SCREW TYPE: CAP SCREW
STANDARD: ANSI B18.2.1
MATERIAL: GRADE 8

5. FINISH: ZINC YELLOW

@ www.mudgefasteners.com

This file and any associated information and specifications are provided for reference and evaluation purposes only and are subject to change without notice. Mudge Fasteners makes no representations, warranties, or guarantees as to the appropriateness, accuracy, completeness, or suitability for any purpose of the file, information, or specification. You are solely responsible for the use of the file, information, and specifications.

|                          |                                    | UNIT   |
|--------------------------|------------------------------------|--------|
| COMPONENT<br>DESCRIPTION | 1-8X2-3/4 HEX CAP SCREW GR.8<br>ZY | INCH   |
|                          |                                    | SHEET  |
|                          |                                    | 1 of 1 |
| PART NUMBER              | 221100C0275Z2                      | SCALE  |
| MATERIAL                 | GRADE 8                            | 1.276  |