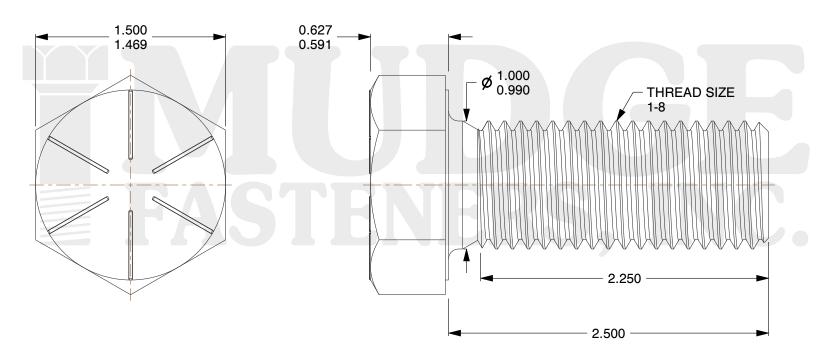

## Notes:

1. HEAD STYLE: HEX HEAD
2. SCREW TYPE: CAP SCREW
3. STANDARD: ANSI B18.2.1

4. MATERIAL: GRADE 8

5. FINISH: PLAIN

@ www.mudgefasteners.com

This file and any associated information and specifications are provided for reference and evaluation purposes only and are subject to change without notice. Mudge Fasteners makes no representations, warranties, or guarantees as to the appropriateness, accuracy, completeness, or suitability for any purpose of the file, information, or specification. You are solely responsible for the use of the file, information, and specifications.

|                          |                                       | UNIT   |
|--------------------------|---------------------------------------|--------|
| COMPONENT<br>DESCRIPTION | 1-8X2-1/2 HEX CAP SCREW GR.8<br>PLAIN | INCH   |
|                          |                                       | SHEET  |
|                          |                                       | 1 of 1 |
| PART NUMBER              | 221100C0250PN                         | SCALE  |
| MATERIAL                 | GRADE 8                               | 1.333  |