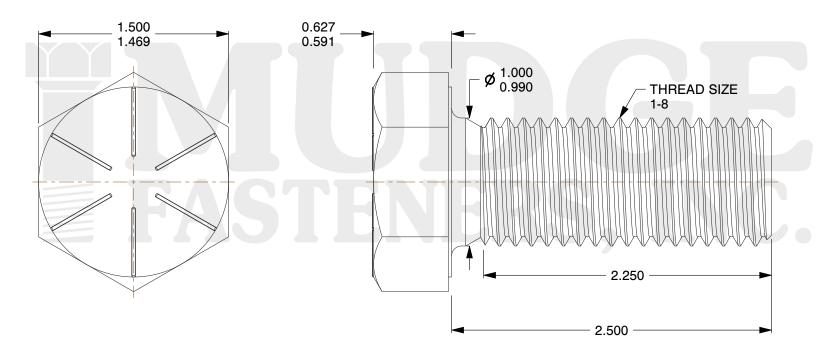

## Notes:

HEAD STYLE: HEX HEAD
SCREW TYPE: CAP SCREW
STANDARD: ANSI B18.2.1
MATERIAL: GRADE 8

5. FINISH: BLACK OXIDE

@ www.mudgefasteners.com

This file and any associated information and specifications are provided for reference and evaluation purposes only and are subject to change without notice. Mudge Fasteners makes no representations, warranties, or guarantees as to the appropriateness, accuracy, completeness, or suitability for any purpose of the file, information, or specification. You are solely responsible for the use of the file, information, and specifications.

|                          |                                             | UNIT   |
|--------------------------|---------------------------------------------|--------|
| COMPONENT<br>DESCRIPTION | 1-8X2-1/2 HEX CAP SCREW GR.8<br>BLACK OXIDE | INCH   |
|                          |                                             | SHEET  |
|                          |                                             | 1 of 1 |
| PART NUMBER              | 221100C0250BO                               | SCALE  |
| MATERIAL                 | GRADE 8                                     | 1.333  |