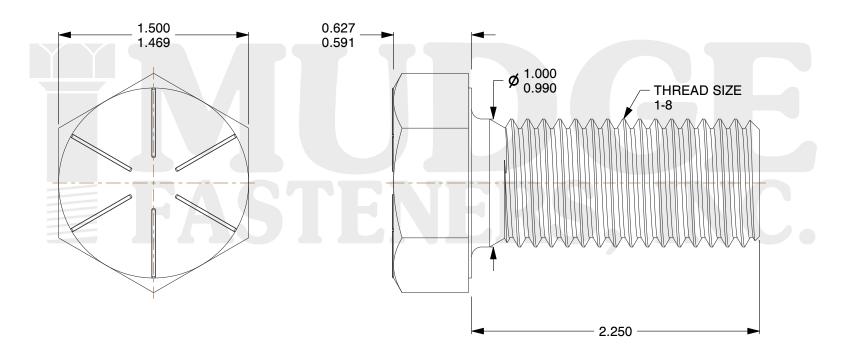

## Notes:

HEAD STYLE: HEX HEAD
SCREW TYPE: CAP SCREW
STANDARD: ANSI B18.2.1
MATERIAL: GRADE 8

5. FINISH: ZINC YELLOW

@www.mudgefasteners.com

This file and any associated information and specifications are provided for reference and evaluation purposes only and are subject to change without notice. Mudge Fasteners makes no representations, warranties, or guarantees as to the appropriateness, accuracy, completeness, or suitability for any purpose of the file, information, or specification. You are solely responsible for the use of the file, information, and specifications.

|                          |                                    | UNIT   |
|--------------------------|------------------------------------|--------|
| COMPONENT<br>DESCRIPTION | 1-8X2-1/4 HEX CAP SCREW GR.8<br>ZY | INCH   |
|                          |                                    | SHEET  |
|                          |                                    | 1 of 1 |
| PART NUMBER              | 221100C0225Z2                      | SCALE  |
| MATERIAL                 | GRADE 8                            | 1.333  |