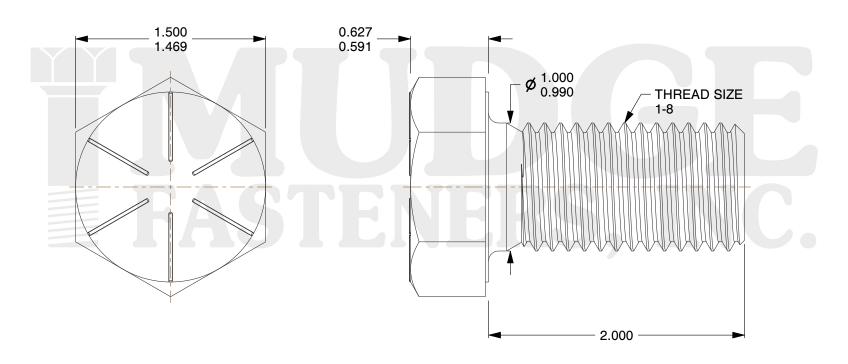

## Notes:

HEAD STYLE: HEX HEAD
SCREW TYPE: CAP SCREW
STANDARD: ANSI B18.2.1
MATERIAL: GRADE 8

5. FINISH: ZINC YELLOW

@ www.mudgefasteners.com

This file and any associated information and specifications are provided for reference and evaluation purposes only and are subject to change without notice. Mudge Fasteners makes no representations, warranties, or guarantees as to the appropriateness, accuracy, completeness, or suitability for any purpose of the file, information, or specification. You are solely responsible for the use of the file, information, and specifications.

|                          |                                | UNIT   |
|--------------------------|--------------------------------|--------|
| COMPONENT<br>DESCRIPTION | 1-8X2 HEX CAP SCREW GR.8<br>ZY | INCH   |
|                          |                                | SHEET  |
|                          |                                | 1 of 1 |
| PART NUMBER              | 221100C0200Z2                  | SCALE  |
| MATERIAL                 | GRADE 8                        | 1.333  |