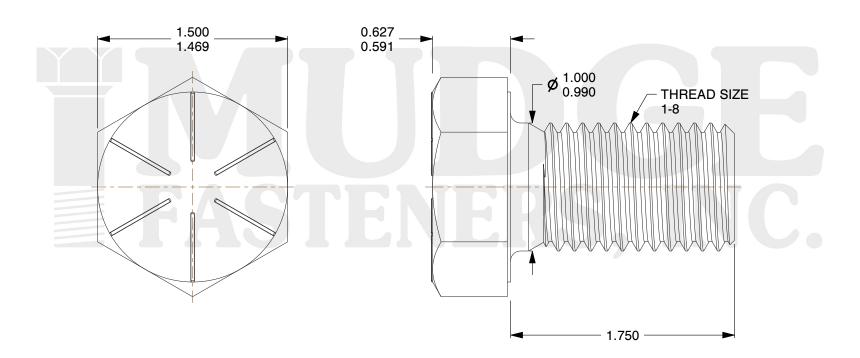

## Notes:

HEAD STYLE: HEX HEAD
SCREW TYPE: CAP SCREW
STANDARD: ANSI B18.2.1
MATERIAL: GRADE 8

5. FINISH: ZINC YELLOW

@www.mudgefasteners.com

This file and any associated information and specifications are provided for reference and evaluation purposes only and are subject to change without notice. Mudge Fasteners makes no representations, warranties, or guarantees as to the appropriateness, accuracy, completeness, or suitability for any purpose of the file, information, or specification. You are solely responsible for the use of the file, information, and specifications.

|                          |                                    | UNIT   |
|--------------------------|------------------------------------|--------|
| COMPONENT<br>DESCRIPTION | 1-8X1-3/4 HEX CAP SCREW GR.8<br>ZY | INCH   |
|                          |                                    | SHEET  |
|                          |                                    | 1 of 1 |
| PART NUMBER              | 221100C0175Z2                      | SCALE  |
| MATERIAL                 | GRADE 8                            | 1.333  |