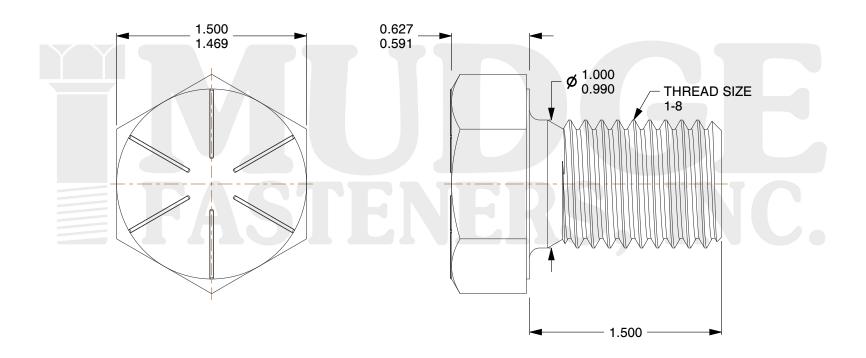

## Notes:

HEAD STYLE: HEX HEAD
SCREW TYPE: CAP SCREW
STANDARD: ANSI B18.2.1
MATERIAL: GRADE 8
FINISH: ZINC YELLOW

@www.mudgefasteners.com

This file and any associated information and specifications are provided for reference and evaluation purposes only and are subject to change without notice. Mudge Fasteners makes no representations, warranties, or guarantees as to the appropriateness, accuracy, completeness, or suitability for any purpose of the file, information, or specification. You are solely responsible for the use of the file, information, and specifications.

| COMPONENT<br>DESCRIPTION | 1-8X1-1/2 HEX CAP SCREW GR.8<br>ZY | UNIT   |
|--------------------------|------------------------------------|--------|
|                          |                                    | INCH   |
|                          |                                    | SHEET  |
|                          |                                    | 1 of 1 |
| PART NUMBER              | 221100C0150Z2                      | SCALE  |
| MATERIAL                 | GRADE 8                            | 1.333  |