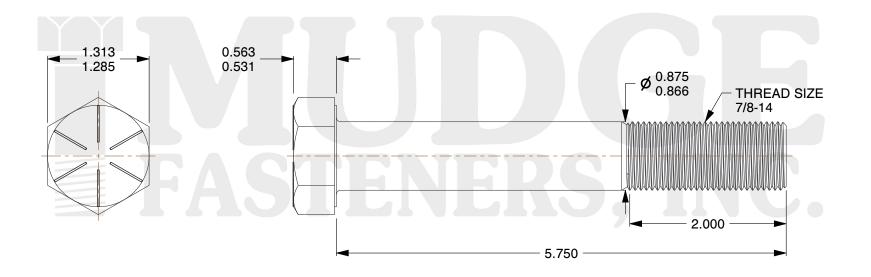

## Notes:

HEAD STYLE: HEX HEAD
 SCREW TYPE: CAP SCREW
 STANDARD: ANSI B18.2.1

4. MATERIAL: GRADE 8
5. FINISH: ZINC YELLOW

@www.mudgefasteners.com

This file and any associated information and specifications are provided for reference and evaluation purposes only and are subject to change without notice. Mudge Fasteners makes no representations, warranties, or guarantees as to the appropriateness, accuracy, completeness, or suitability for any purpose of the file, information, or specification. You are solely responsible for the use of the file, information, and specifications.

|                          |                                       | UNIT   |
|--------------------------|---------------------------------------|--------|
| COMPONENT<br>DESCRIPTION | 7/8-14X5-3/4 HEX CAP SCREW GR.8<br>ZY | INCH   |
|                          |                                       | SHEET  |
|                          |                                       | 1 of 1 |
| PART NUMBER              | 221087F0575Z2                         | SCALE  |
| MATERIAL                 | GRADE 8                               | 0.815  |