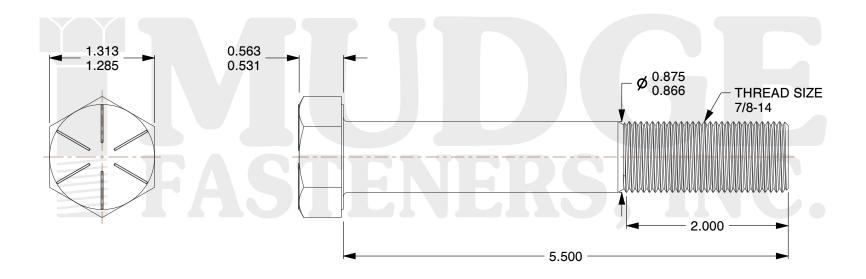

## Notes:

HEAD STYLE: HEX HEAD
 SCREW TYPE: CAP SCREW
 STANDARD: ANSI B18.2.1

4. MATERIAL: GRADE 8
5. FINISH: ZINC YELLOW

@www.mudgefasteners.com

This file and any associated information and specifications are provided for reference and evaluation purposes only and are subject to change without notice. Mudge Fasteners makes no representations, warranties, or guarantees as to the appropriateness, accuracy, completeness, or suitability for any purpose of the file, information, or specification. You are solely responsible for the use of the file, information, and specifications.

|                          |                                       | UNIT   |
|--------------------------|---------------------------------------|--------|
| COMPONENT<br>DESCRIPTION | 7/8-14X5-1/2 HEX CAP SCREW GR.8<br>ZY | INCH   |
|                          |                                       | SHEET  |
|                          |                                       | 1 of 1 |
| PART NUMBER              | 221087F0550Z2                         | SCALE  |
| MATERIAL                 | GRADE 8                               | 0.842  |