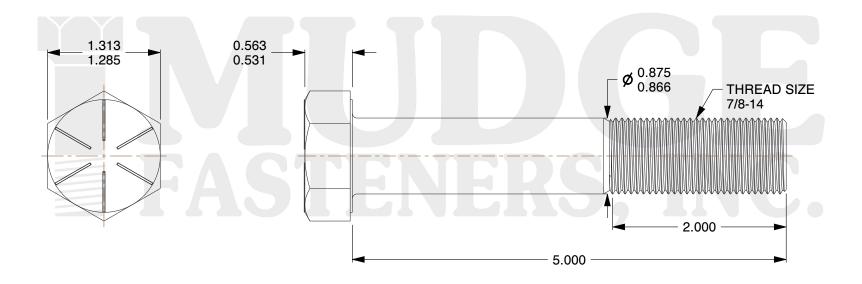

## Notes:

HEAD STYLE: HEX HEAD
SCREW TYPE: CAP SCREW
STANDARD: ANSI B18.2.1
MATERIAL: GRADE 8

5. FINISH: ZINC YELLOW

@ www.mudgefasteners.com

This file and any associated information and specifications are provided for reference and evaluation purposes only and are subject to change without notice. Mudge Fasteners makes no representations, warranties, or guarantees as to the appropriateness, accuracy, completeness, or suitability for any purpose of the file, information, or specification. You are solely responsible for the use of the file, information, and specifications.

|                          |                                   | UNIT   |
|--------------------------|-----------------------------------|--------|
| COMPONENT<br>DESCRIPTION | 7/8-14X5 HEX CAP SCREW GR.8<br>ZY | INCH   |
|                          |                                   | SHEET  |
|                          |                                   | 1 of 1 |
| PART NUMBER              | 221087F0500Z2                     | SCALE  |
| MATERIAL                 | GRADE 8                           | 0.904  |