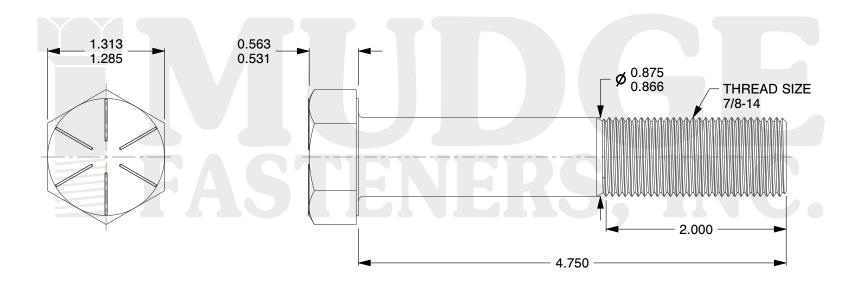

## Notes:

HEAD STYLE: HEX HEAD
SCREW TYPE: CAP SCREW
STANDARD: ANSI B18.2.1
MATERIAL: GRADE 8

5. FINISH: ZINC YELLOW

@www.mudgefasteners.com

This file and any associated information and specifications are provided for reference and evaluation purposes only and are subject to change without notice. Mudge Fasteners makes no representations, warranties, or guarantees as to the appropriateness, accuracy, completeness, or suitability for any purpose of the file, information, or specification. You are solely responsible for the use of the file, information, and specifications.

|                          |                                       | UNIT   |
|--------------------------|---------------------------------------|--------|
| COMPONENT<br>DESCRIPTION | 7/8-14X4-3/4 HEX CAP SCREW GR.8<br>ZY | INCH   |
|                          |                                       | SHEET  |
|                          |                                       | 1 of 1 |
| PART NUMBER              | 221087F0475Z2                         | SCALE  |
| MATERIAL                 | GRADE 8                               | 0.938  |