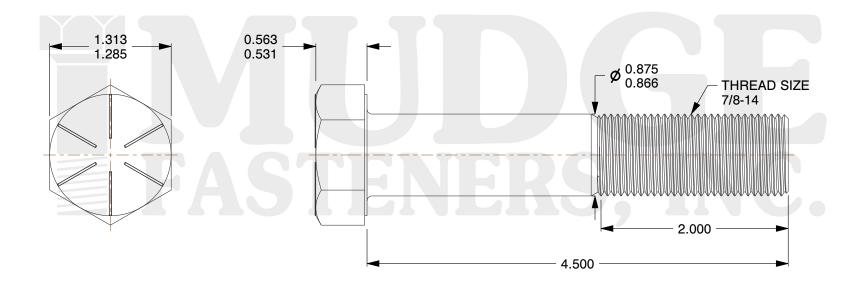

## Notes:

1. HEAD STYLE: HEX HEAD
2. SCREW TYPE: CAP SCREW
3. STANDARD: ANSI B18.2.1

4. MATERIAL: GRADE 8
5. FINISH: ZINC YELLOW

@ www.mudgefasteners.com

This file and any associated information and specifications are provided for reference and evaluation purposes only and are subject to change without notice. Mudge Fasteners makes no representations, warranties, or guarantees as to the appropriateness, accuracy, completeness, or suitability for any purpose of the file, information, or specification. You are solely responsible for the use of the file, information, and specifications.

|                          |                                       | UNIT   |
|--------------------------|---------------------------------------|--------|
| COMPONENT<br>DESCRIPTION | 7/8-14X4-1/2 HEX CAP SCREW GR.8<br>ZY | INCH   |
|                          |                                       | SHEET  |
|                          |                                       | 1 of 1 |
| PART NUMBER              | 221087F0450Z2                         | SCALE  |
| MATERIAL                 | GRADE 8                               | 0.975  |