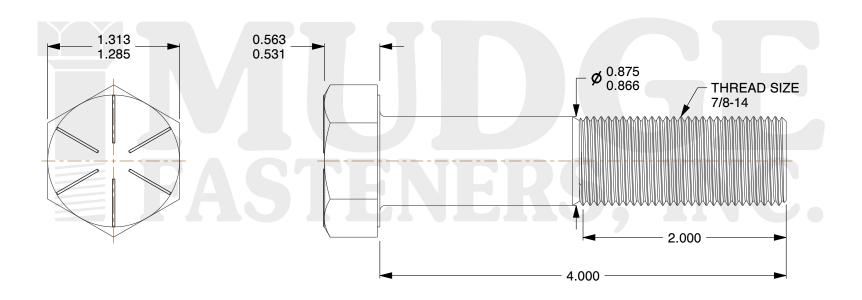

|                          |                                   | UNIT   |
|--------------------------|-----------------------------------|--------|
| COMPONENT<br>DESCRIPTION | 7/8-14X4 HEX CAP SCREW GR.8<br>ZY | INCH   |
|                          |                                   | SHEET  |
|                          |                                   | 1 of 1 |
| PART NUMBER              | 221087F0400Z2                     | SCALE  |
| MATERIAL                 | GRADE 8                           | 1.058  |

## Notes:

HEAD STYLE: HEX HEAD
 SCREW TYPE: CAP SCREW
 STANDARD: ANSI B18.2.1

4. MATERIAL: GRADE 8
5. FINISH: ZINC YELLOW

@ www.mudgefasteners.com

This file and any associated information and specifications are provided for reference and evaluation purposes only and are subject to change without notice. Mudge Fasteners makes no representations, warranties, or guarantees as to the appropriateness, accuracy, completeness, or suitability for any purpose of the file, information, or specification. You are solely responsible for the use of the file, information, and specifications.