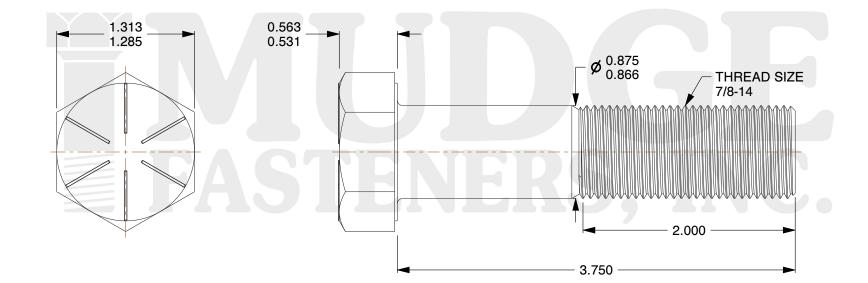

1. HEAD STYLE: HEX HEAD

2. SCREW TYPE: CAP SCREW

- 3. STANDARD: ANSI B18.2.1
- 4. MATERIAL: GRADE 8
- 5. FINISH: ZINC YELLOW

| Provided for reference<br>subject to change with<br>representations, w<br>appropriateness, accura | This file and any associated information and specifications are<br>provided for reference and evaluation purposes only and are<br>subject to change without notice. Mudge Fasteners makes no<br>representations, warranties, or guarantees as to the | This drawing is the property of<br>Mudge Fasteners. It contains<br>confidential proprietary<br>information that is Mudge<br>Fasteners property. Do not<br>disclose to or duplicate for<br>others except as authorized by<br>Mudge Fasteners. | COMPONENT<br>DESCRIPTION | 7/8-14X3-3/4 HEX CAP SCREW GR.8<br>ZY | UNIT   |
|---------------------------------------------------------------------------------------------------|------------------------------------------------------------------------------------------------------------------------------------------------------------------------------------------------------------------------------------------------------|----------------------------------------------------------------------------------------------------------------------------------------------------------------------------------------------------------------------------------------------|--------------------------|---------------------------------------|--------|
|                                                                                                   |                                                                                                                                                                                                                                                      |                                                                                                                                                                                                                                              |                          |                                       | INCH   |
|                                                                                                   |                                                                                                                                                                                                                                                      |                                                                                                                                                                                                                                              |                          |                                       | SHEET  |
|                                                                                                   | appropriateness, accuracy, completeness, or suitability for any<br>purpose of the file, information, or specification. You are                                                                                                                       |                                                                                                                                                                                                                                              |                          |                                       | 1 of 1 |
|                                                                                                   | solely responsible for the use of the file, information, and                                                                                                                                                                                         |                                                                                                                                                                                                                                              | PART NUMBER              | 221087F0375Z2                         | SCALE  |
| & www.mudgefasteners.com                                                                          |                                                                                                                                                                                                                                                      |                                                                                                                                                                                                                                              | MATERIAL                 | GRADE 8                               | 1.105  |