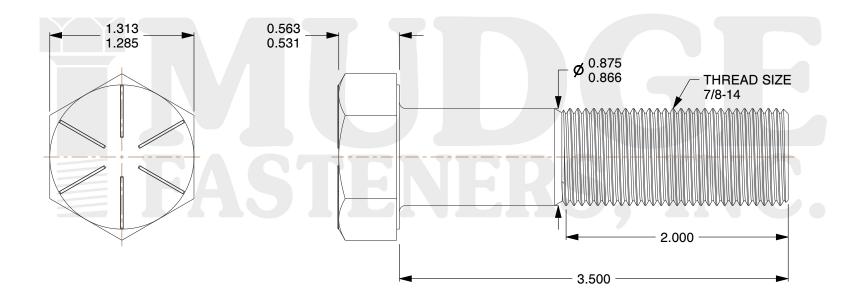

## Notes:

HEAD STYLE: HEX HEAD
SCREW TYPE: CAP SCREW
STANDARD: ANSI B18.2.1
MATERIAL: GRADE 8

5. FINISH: ZINC YELLOW

Pwww.mudgefasteners.com

This file and any associated information and specifications are provided for reference and evaluation purposes only and are subject to change without notice. Mudge Fasteners makes no representations, warranties, or guarantees as to the appropriateness, accuracy, completeness, or suitability for any purpose of the file, information, or specification. You are solely responsible for the use of the file, information, and specifications.

|                          |                                       | UNIT   |
|--------------------------|---------------------------------------|--------|
| COMPONENT<br>DESCRIPTION | 7/8-14X3-1/2 HEX CAP SCREW GR.8<br>ZY | INCH   |
|                          |                                       | SHEET  |
|                          |                                       | 1 of 1 |
| PART NUMBER              | 221087F0350Z2                         | SCALE  |
| MATERIAL                 | GRADE 8                               | 1.157  |