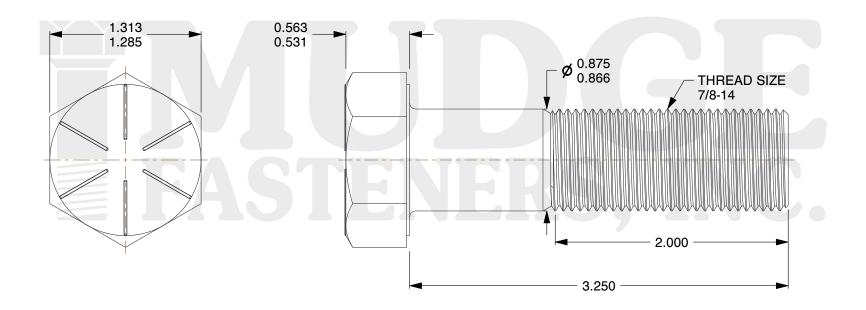

## Notes:

HEAD STYLE: HEX HEAD
SCREW TYPE: CAP SCREW
STANDARD: ANSI B18.2.1
MATERIAL: GRADE 8

5. FINISH: ZINC YELLOW

@ www.mudgefasteners.com

This file and any associated information and specifications are provided for reference and evaluation purposes only and are subject to change without notice. Mudge Fasteners makes no representations, warranties, or guarantees as to the appropriateness, accuracy, completeness, or suitability for any purpose of the file, information, or specification. You are solely responsible for the use of the file, information, and specifications.

|                          |                                       | UNIT   |
|--------------------------|---------------------------------------|--------|
| COMPONENT<br>DESCRIPTION | 7/8-14X3-1/4 HEX CAP SCREW GR.8<br>ZY | INCH   |
|                          |                                       | SHEET  |
|                          |                                       | 1 of 1 |
| PART NUMBER              | 221087F0325Z2                         | SCALE  |
| MATERIAL                 | GRADE 8                               | 1.213  |