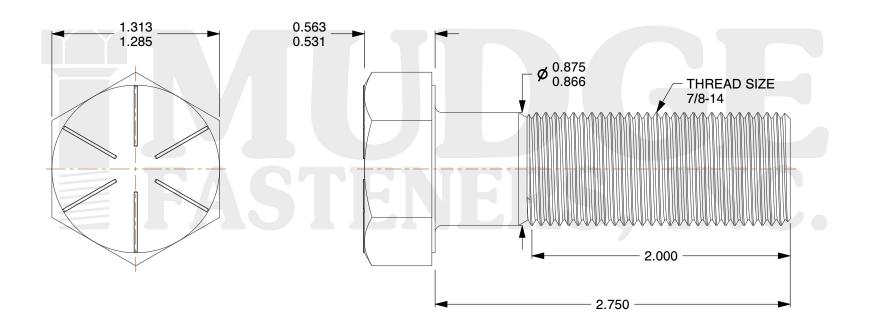

## Notes:

HEAD STYLE: HEX HEAD
SCREW TYPE: CAP SCREW
STANDARD: ANSI B18.2.1
MATERIAL: GRADE 8

5. FINISH: ZINC YELLOW

@ www.mudgefasteners.com

This file and any associated information and specifications are provided for reference and evaluation purposes only and are subject to change without notice. Mudge Fasteners makes no representations, warranties, or guarantees as to the appropriateness, accuracy, completeness, or suitability for any purpose of the file, information, or specification. You are solely responsible for the use of the file, information, and specifications.

|                          |                                       | UNIT   |
|--------------------------|---------------------------------------|--------|
| COMPONENT<br>DESCRIPTION | 7/8-14X2-3/4 HEX CAP SCREW GR.8<br>ZY | INCH   |
|                          |                                       | SHEET  |
|                          |                                       | 1 of 1 |
| PART NUMBER              | 221087F0275Z2                         | SCALE  |
| MATERIAL                 | GRADE 8                               | 1.345  |