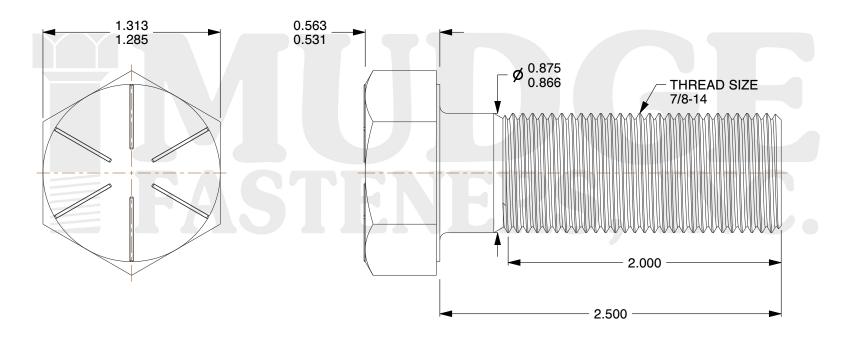

## Notes:

HEAD STYLE: HEX HEAD
SCREW TYPE: CAP SCREW
STANDARD: ANSI B18.2.1
MATERIAL: GRADE 8

5. FINISH: ZINC YELLOW

@ www.mudgefasteners.com

This file and any associated information and specifications are provided for reference and evaluation purposes only and are subject to change without notice. Mudge Fasteners makes no representations, warranties, or guarantees as to the appropriateness, accuracy, completeness, or suitability for any purpose of the file, information, or specification. You are solely responsible for the use of the file, information, and specifications.

|                          |                                       | UNIT   |
|--------------------------|---------------------------------------|--------|
| COMPONENT<br>DESCRIPTION | 7/8-14X2-1/2 HEX CAP SCREW GR.8<br>ZY | INCH   |
|                          |                                       | SHEET  |
|                          |                                       | 1 of 1 |
| PART NUMBER              | 221087F0250Z2                         | SCALE  |
| MATERIAL                 | GRADE 8                               | 1.422  |