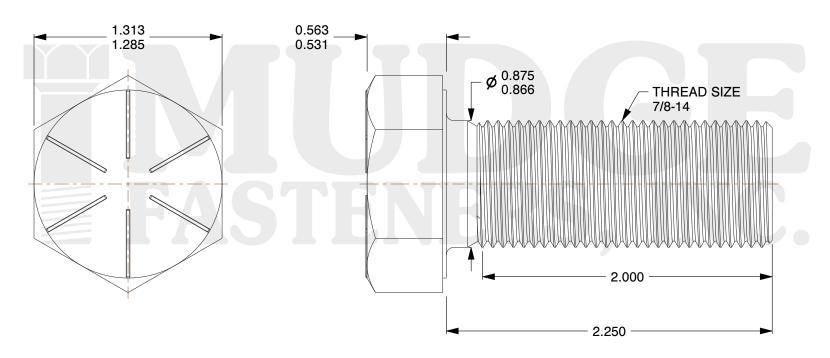

## Notes:

1. HEAD STYLE: HEX HEAD 2. SCREW TYPE: CAP SCREW 3. STANDARD: ANSI B18.2.1

4. MATERIAL: GRADE 85. FINISH: ZINC YELLOW

@ www.mudgefasteners.com

This file and any associated information and specifications are provided for reference and evaluation purposes only and are subject to change without notice. Mudge Fasteners makes no representations, warranties, or guarantees as to the appropriateness, accuracy, completeness, or suitability for any purpose of the file, information, or specification. You are solely responsible for the use of the file, information, and specifications.

|                          |                                       | UNIT   |
|--------------------------|---------------------------------------|--------|
| COMPONENT<br>DESCRIPTION | 7/8-14X2-1/4 HEX CAP SCREW GR.8<br>ZY | INCH   |
|                          |                                       | SHEET  |
|                          |                                       | 1 of 1 |
| PART NUMBER              | 221087F0225Z2                         | SCALE  |
| MATERIAL                 | GRADE 8                               | 1.509  |