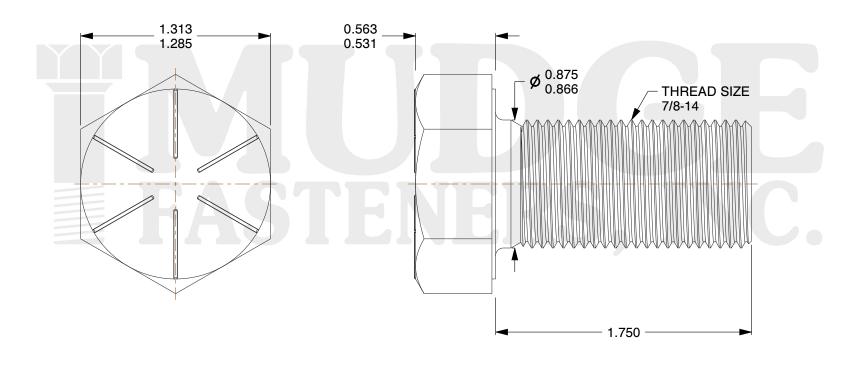

## Notes:

HEAD STYLE: HEX HEAD
SCREW TYPE: CAP SCREW
STANDARD: ANSI B18.2.1
MATERIAL: GRADE 8

5. FINISH: ZINC YELLOW

8 www.mudgefasteners.com

This file and any associated information and specifications are provided for reference and evaluation purposes only and are subject to change without notice. Mudge Fasteners makes no representations, warranties, or guarantees as to the appropriateness, accuracy, completeness, or suitability for any purpose of the file, information, or specification. You are solely responsible for the use of the file, information, and specifications.

|                          |                                       | UNIT   |
|--------------------------|---------------------------------------|--------|
| COMPONENT<br>DESCRIPTION | 7/8-14X1-3/4 HEX CAP SCREW GR.8<br>ZY | INCH   |
|                          |                                       | SHEET  |
|                          |                                       | 1 of 1 |
| PART NUMBER              | 221087F0175Z2                         | SCALE  |
| MATERIAL                 | GRADE 8                               | 1.524  |