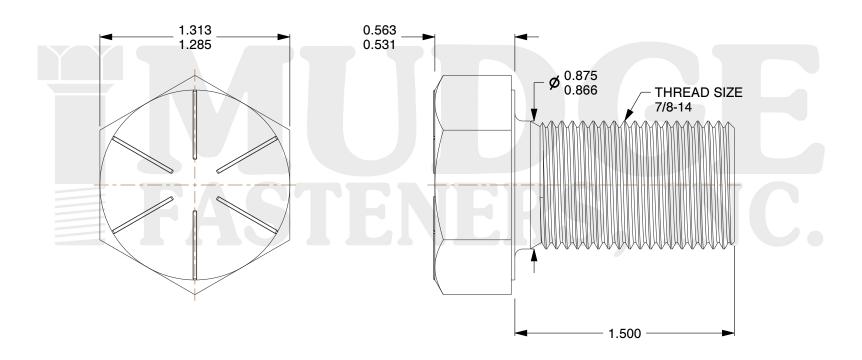

## Notes:

HEAD STYLE: HEX HEAD
SCREW TYPE: CAP SCREW
STANDARD: ANSI B18.2.1
MATERIAL: GRADE 8

5. FINISH: ZINC YELLOW

@ www.mudgefasteners.com

This file and any associated information and specifications are provided for reference and evaluation purposes only and are subject to change without notice. Mudge Fasteners makes no representations, warranties, or guarantees as to the appropriateness, accuracy, completeness, or suitability for any purpose of the file, information, or specification. You are solely responsible for the use of the file, information, and specifications.

|                          |                                       | UNIT   |
|--------------------------|---------------------------------------|--------|
| COMPONENT<br>DESCRIPTION | 7/8-14X1-1/2 HEX CAP SCREW GR.8<br>ZY | INCH   |
|                          |                                       | SHEET  |
|                          |                                       | 1 of 1 |
| PART NUMBER              | 221087F0150Z2                         | SCALE  |
| MATERIAL                 | GRADE 8                               | 1.524  |