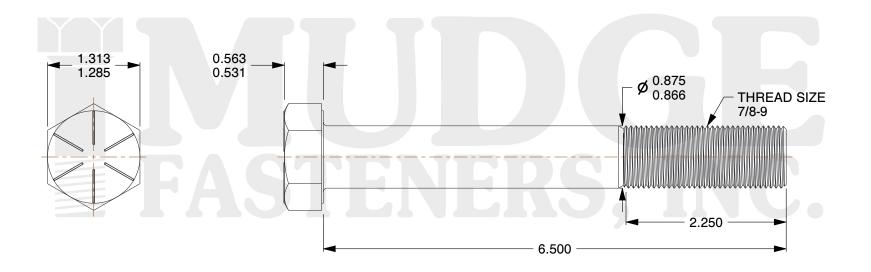

## Notes:

HEAD STYLE: HEX HEAD
 SCREW TYPE: CAP SCREW
 STANDARD: ANSI B18.2.1

4. MATERIAL: GRADE 8
5. FINISH: ZINC YELLOW

@www.mudgefasteners.com

This file and any associated information and specifications are provided for reference and evaluation purposes only and are subject to change without notice. Mudge Fasteners makes no representations, warranties, or guarantees as to the appropriateness, accuracy, completeness, or suitability for any purpose of the file, information, or specification. You are solely responsible for the use of the file, information, and specifications.

|                          |                                             | UNIT   |
|--------------------------|---------------------------------------------|--------|
| COMPONENT<br>DESCRIPTION | 7/8-9X6-1/2 HEX CAP SCREW GR.8<br>ZC YELLOW | INCH   |
|                          |                                             | SHEET  |
|                          |                                             | 1 of 1 |
| PART NUMBER              | 221087C0650Z2                               | SCALE  |
| MATERIAL                 | GRADE 8                                     | 0.742  |