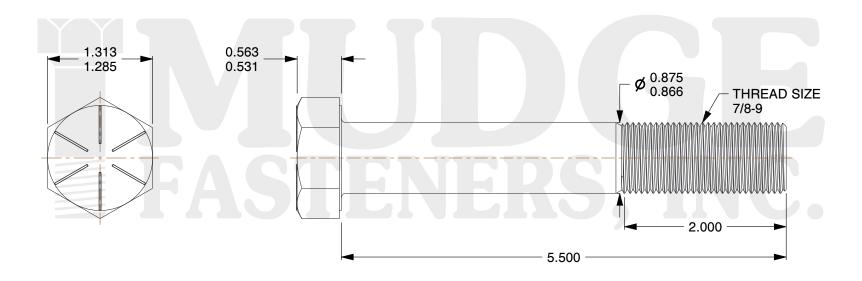

## Notes:

HEAD STYLE: HEX HEAD
 SCREW TYPE: CAP SCREW
 STANDARD: ANSI B18.2.1

4. MATERIAL: GRADE 8
5. FINISH: ZINC YELLOW

@ www.mudgefasteners.com

This file and any associated information and specifications are provided for reference and evaluation purposes only and are subject to change without notice. Mudge Fasteners makes no representations, warranties, or guarantees as to the appropriateness, accuracy, completeness, or suitability for any purpose of the file, information, or specification. You are solely responsible for the use of the file, information, and specifications.

|                          |                                      | UNIT   |
|--------------------------|--------------------------------------|--------|
| COMPONENT<br>DESCRIPTION | 7/8-9X5-1/2 HEX CAP SCREW GR.8<br>ZY | INCH   |
|                          |                                      | SHEET  |
|                          |                                      | 1 of 1 |
| PART NUMBER              | 221087C0550Z2                        | SCALE  |
| MATERIAL                 | GRADE 8                              | 0.842  |