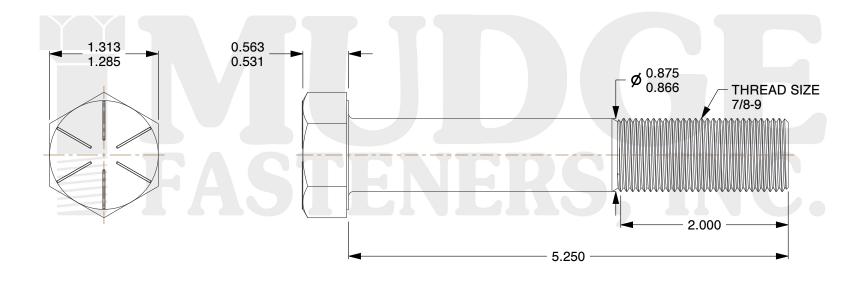

## Notes:

HEAD STYLE: HEX HEAD
SCREW TYPE: CAP SCREW
STANDARD: ANSI B18.2.1
MATERIAL: GRADE 8

5. FINISH: ZINC YELLOW

8 www.mudgefasteners.com

This file and any associated information and specifications are provided for reference and evaluation purposes only and are subject to change without notice. Mudge Fasteners makes no representations, warranties, or guarantees as to the appropriateness, accuracy, completeness, or suitability for any purpose of the file, information, or specification. You are solely responsible for the use of the file, information, and specifications.

|                          |                                      | UNIT   |
|--------------------------|--------------------------------------|--------|
| COMPONENT<br>DESCRIPTION | 7/8-9X5-1/4 HEX CAP SCREW GR.8<br>ZY | INCH   |
|                          |                                      | SHEET  |
|                          |                                      | 1 of 1 |
| PART NUMBER              | 221087C0525Z2                        | SCALE  |
| MATERIAL                 | GRADE 8                              | 0.872  |