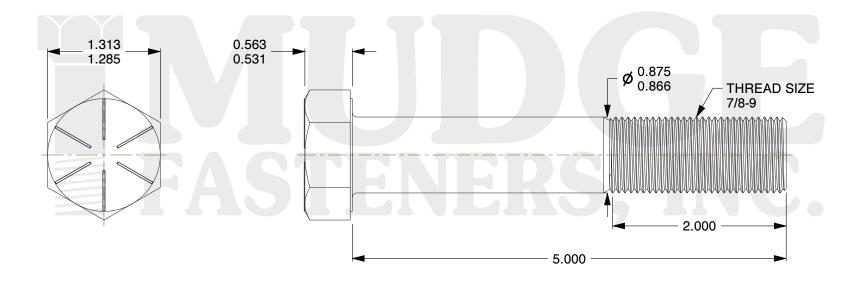

## Notes:

HEAD STYLE: HEX HEAD
SCREW TYPE: CAP SCREW
STANDARD: ANSI B18.2.1
MATERIAL: GRADE 8

5. FINISH: ZINC YELLOW

@www.mudgefasteners.com

This file and any associated information and specifications are provided for reference and evaluation purposes only and are subject to change without notice. Mudge Fasteners makes no representations, warranties, or guarantees as to the appropriateness, accuracy, completeness, or suitability for any purpose of the file, information, or specification. You are solely responsible for the use of the file, information, and specifications.

|                          |                                  | UNIT   |
|--------------------------|----------------------------------|--------|
| COMPONENT<br>DESCRIPTION | 7/8-9X5 HEX CAP SCREW GR.8<br>ZY | INCH   |
|                          |                                  | SHEET  |
|                          |                                  | 1 of 1 |
| PART NUMBER              | 221087C0500Z2                    | SCALE  |
| MATERIAL                 | GRADE 8                          | 0.904  |