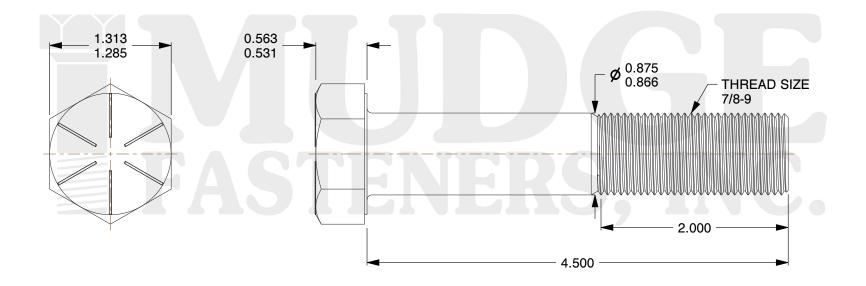

## Notes:

1. HEAD STYLE: HEX HEAD
2. SCREW TYPE: CAP SCREW
3. STANDARD: ANSI B18.2.1

4. MATERIAL: GRADE 8
5. FINISH: ZINC YELLOW

@ www.mudgefasteners.com

This file and any associated information and specifications are provided for reference and evaluation purposes only and are subject to change without notice. Mudge Fasteners makes no representations, warranties, or guarantees as to the appropriateness, accuracy, completeness, or suitability for any purpose of the file, information, or specification. You are solely responsible for the use of the file, information, and specifications.

|                          |                                      | UNIT   |
|--------------------------|--------------------------------------|--------|
| COMPONENT<br>DESCRIPTION | 7/8-9X4-1/2 HEX CAP SCREW GR.8<br>ZY | INCH   |
|                          |                                      | SHEET  |
|                          |                                      | 1 of 1 |
| PART NUMBER              | 221087C0450Z2                        | SCALE  |
| MATERIAL                 | GRADE 8                              | 0.975  |