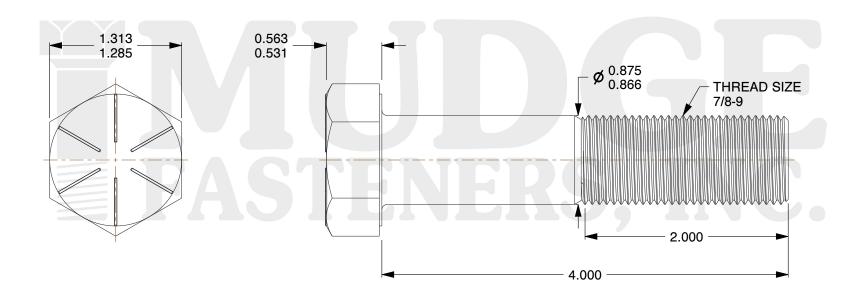

## Notes:

HEAD STYLE: HEX HEAD
SCREW TYPE: CAP SCREW
STANDARD: ANSI B18.2.1
MATERIAL: GRADE 8

5. FINISH: ZINC YELLOW

@www.mudgefasteners.com

This file and any associated information and specifications are provided for reference and evaluation purposes only and are subject to change without notice. Mudge Fasteners makes no representations, warranties, or guarantees as to the appropriateness, accuracy, completeness, or suitability for any purpose of the file, information, or specification. You are solely responsible for the use of the file, information, and specifications.

|                          |                                  | UNIT   |
|--------------------------|----------------------------------|--------|
| COMPONENT<br>DESCRIPTION | 7/8-9X4 HEX CAP SCREW GR.8<br>ZY | INCH   |
|                          |                                  | SHEET  |
|                          |                                  | 1 of 1 |
| PART NUMBER              | 221087C0400Z2                    | SCALE  |
| MATERIAL                 | GRADE 8                          | 1.058  |