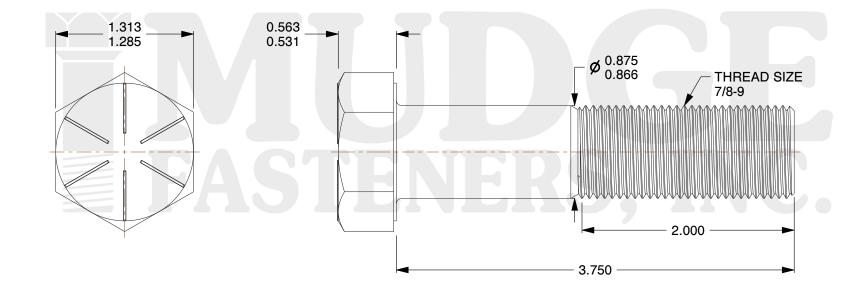

1. HEAD STYLE: HEX HEAD

2. SCREW TYPE: CAP SCREW

- 3. STANDARD: ANSI B18.2.1
- 4. MATERIAL: GRADE 8
- 5. FINISH: ZINC YELLOW

| FASTENERS, INC.          | This file and any associated information and specifications are<br>provided for reference and evaluation purposes only and are<br>subject to change without notice. Mudge Fasteners makes no<br>representations, warranties, or guarantees as to the<br>appropriateness, accuracy, completeness, or suitability for any<br>purpose of the file, information, or specification. You are<br>solely responsible for the use of the file, information, and<br>specifications. | This drawing is the property of<br>Mudge Fasteners. It contains<br>confidential proprietary<br>information that is Mudge<br>Fasteners property. Do not<br>disclose to or duplicate for<br>others except as authorized by<br>Mudge Fasteners. | COMPONENT<br>DESCRIPTION | 7/8-9X3-3/4 HEX CAP SCREW GR.8<br>ZY | UNIT<br>INCH<br>SHEET<br>1 of 1 |
|--------------------------|---------------------------------------------------------------------------------------------------------------------------------------------------------------------------------------------------------------------------------------------------------------------------------------------------------------------------------------------------------------------------------------------------------------------------------------------------------------------------|----------------------------------------------------------------------------------------------------------------------------------------------------------------------------------------------------------------------------------------------|--------------------------|--------------------------------------|---------------------------------|
|                          |                                                                                                                                                                                                                                                                                                                                                                                                                                                                           |                                                                                                                                                                                                                                              | PART NUMBER              | 221087C0375Z2                        | SCALE                           |
| & www.mudgefasteners.com |                                                                                                                                                                                                                                                                                                                                                                                                                                                                           |                                                                                                                                                                                                                                              | MATERIAL                 | GRADE 8                              | 1.105                           |