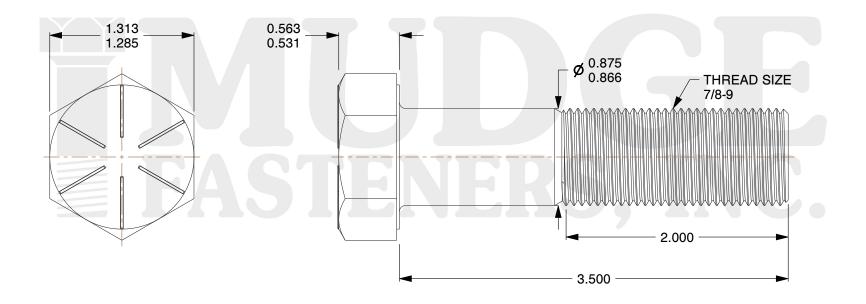

## Notes:

HEAD STYLE: HEX HEAD
SCREW TYPE: CAP SCREW
STANDARD: ANSI B18.2.1
MATERIAL: GRADE 8

5. FINISH: ZINC YELLOW

provided for reference and evaluation purposes only and are subject to change without notice. Mudge Fasteners makes no representations, warranties, or guarantees as to the appropriateness, accuracy, completeness, or suitability for any purpose of the file, information, or specification. You are solely responsible for the use of the file, information, and specifications.

| COMPONENT<br>DESCRIPTION | 7/8-9X3-1/2 HEX CAP SCREW GR.8<br>ZY | UNIT   |
|--------------------------|--------------------------------------|--------|
|                          |                                      | INCH   |
|                          |                                      | SHEET  |
|                          |                                      | 1 of 1 |
| PART NUMBER              | 221087C0350Z2                        | SCALE  |
| MATERIAL                 | GRADE 8                              | 1.157  |