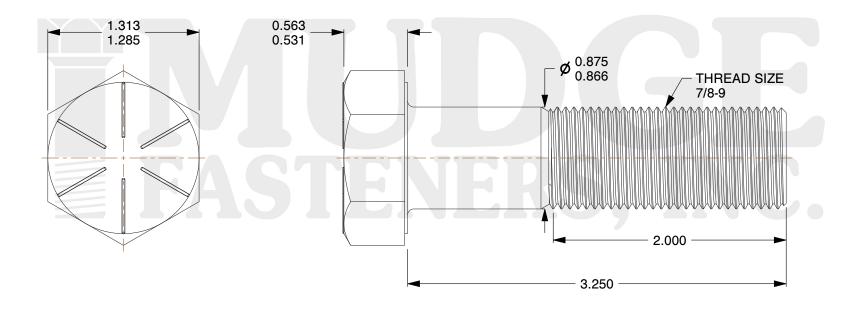

## Notes:

HEAD STYLE: HEX HEAD
 SCREW TYPE: CAP SCREW
 STANDARD: ANSI B18.2.1

4. MATERIAL: GRADE 8
5. FINISH: ZINC YELLOW

representations, warranties, or guarantees as to the appropriateness, accuracy, completeness, or suitability for any purpose of the file, information, or specification. You are solely responsible for the use of the file, information, and specifications.

|                          |                                      | UNIT   |
|--------------------------|--------------------------------------|--------|
| COMPONENT<br>DESCRIPTION | 7/8-9X3-1/4 HEX CAP SCREW GR.8<br>ZY | INCH   |
|                          |                                      | SHEET  |
|                          |                                      | 1 of 1 |
| PART NUMBER              | 221087C0325Z2                        | SCALE  |
| MATERIAL                 | GRADE 8                              | 1.213  |