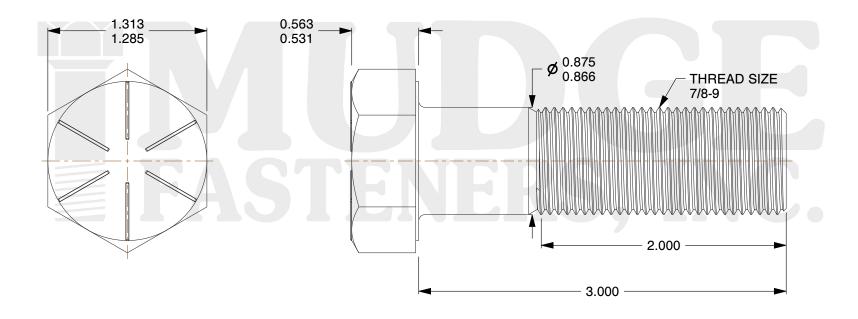

## Notes:

HEAD STYLE: HEX HEAD
SCREW TYPE: CAP SCREW
STANDARD: ANSI B18.2.1
MATERIAL: GRADE 8

5. FINISH: ZINC YELLOW

subject to change without notice. Mudge Fasteners makes no representations, warranties, or guarantees as to the appropriateness, accuracy, completeness, or suitability for any purpose of the file, information, or specification. You are solely responsible for the use of the file, information, and specifications.

|                          |                                  | UNIT   |
|--------------------------|----------------------------------|--------|
| COMPONENT<br>DESCRIPTION | 7/8-9X3 HEX CAP SCREW GR.8<br>ZY | INCH   |
|                          |                                  | SHEET  |
|                          |                                  | 1 of 1 |
| PART NUMBER              | 221087C0300Z2                    | SCALE  |
| MATERIAL                 | GRADE 8                          | 1.276  |