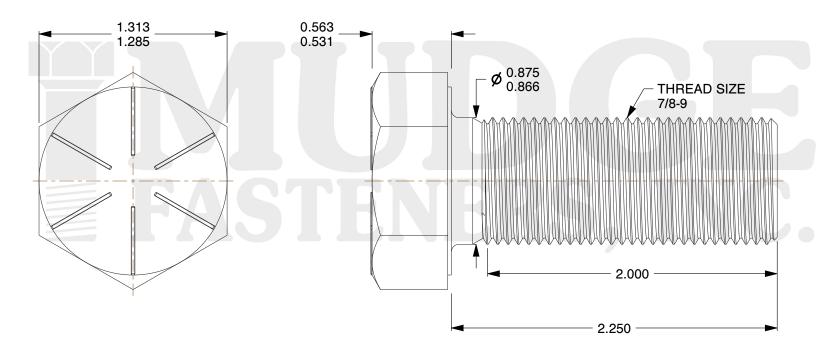

## Notes:

1. HEAD STYLE: HEX HEAD 2. SCREW TYPE: CAP SCREW 3. STANDARD: ANSI B18.2.1

4. MATERIAL: GRADE 8
5. FINISH: ZINC YELLOW

g www.mudgefasteners.com

This file and any associated information and specifications are provided for reference and evaluation purposes only and are subject to change without notice. Mudge Fasteners makes no representations, warranties, or guarantees as to the appropriateness, accuracy, completeness, or suitability for any purpose of the file, information, or specification. You are solely responsible for the use of the file, information, and specifications.

|                          |                                      | UNIT   |
|--------------------------|--------------------------------------|--------|
| COMPONENT<br>DESCRIPTION | 7/8-9X2-1/4 HEX CAP SCREW GR.8<br>ZY | INCH   |
|                          |                                      | SHEET  |
|                          |                                      | 1 of 1 |
| PART NUMBER              | 221087C0225Z2                        | SCALE  |
| MATERIAL                 | GRADE 8                              | 1.509  |