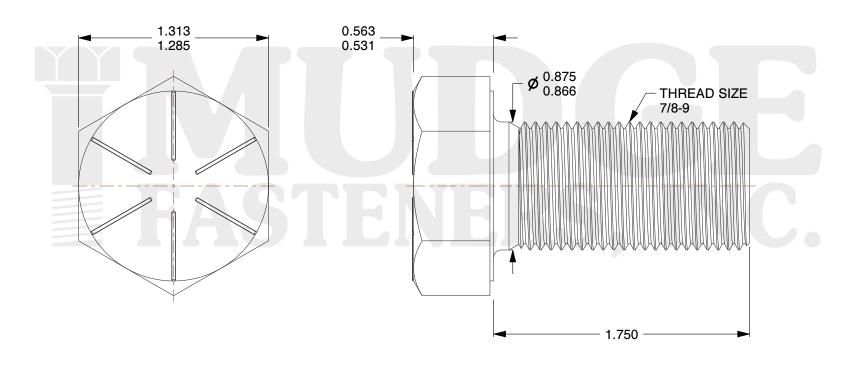

## Notes:

HEAD STYLE: HEX HEAD
SCREW TYPE: CAP SCREW
STANDARD: ANSI B18.2.1
MATERIAL: GRADE 8

5. FINISH: ZINC YELLOW

@www.mudgefasteners.com

This file and any associated information and specifications are provided for reference and evaluation purposes only and are subject to change without notice. Mudge Fasteners makes no representations, warranties, or guarantees as to the appropriateness, accuracy, completeness, or suitability for any purpose of the file, information, or specification. You are solely responsible for the use of the file, information, and specifications.

|                          |                                      | UNIT   |
|--------------------------|--------------------------------------|--------|
| COMPONENT<br>DESCRIPTION | 7/8-9X1-3/4 HEX CAP SCREW GR.8<br>ZY | INCH   |
|                          |                                      | SHEET  |
|                          |                                      | 1 of 1 |
| PART NUMBER              | 221087C0175Z2                        | SCALE  |
| MATERIAL                 | GRADE 8                              | 1.524  |