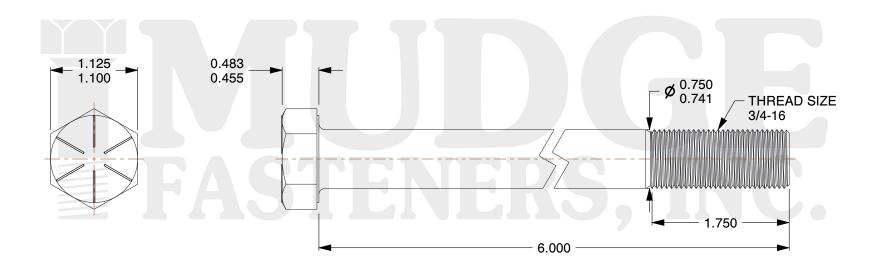

## Notes:

HEAD STYLE: HEX HEAD
SCREW TYPE: CAP SCREW
STANDARD: ANSI B18.2.1

4. MATERIAL: GRADE 85. FINISH: ZINC YELLOW

@ www.mudgefasteners.com

This file and any associated information and specifications are provided for reference and evaluation purposes only and are subject to change without notice. Mudge Fasteners makes no representations, warranties, or guarantees as to the appropriateness, accuracy, completeness, or suitability for any purpose of the file, information, or specification. You are solely responsible for the use of the file, information, and specifications.

|                          |                                      | UNIT   |
|--------------------------|--------------------------------------|--------|
| COMPONENT<br>DESCRIPTION | 3/4-16X6 HEX CAP GR.8<br>ZINC YELLOW | INCH   |
|                          |                                      | SHEET  |
|                          |                                      | 1 of 1 |
| PART NUMBER              | 221075F0600Z2                        | SCALE  |
| MATERIAL                 | GRADE 8                              | 0.816  |