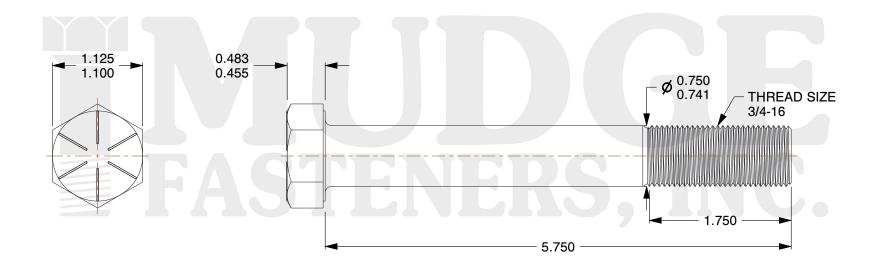

## Notes:

HEAD STYLE: HEX HEAD
 SCREW TYPE: CAP SCREW
 STANDARD: ANSI B18.2.1

4. MATERIAL: GRADE 8
5. FINISH: ZINC YELLOW

@www.mudgefasteners.com

This file and any associated information and specifications are provided for reference and evaluation purposes only and are subject to change without notice. Mudge Fasteners makes no representations, warranties, or guarantees as to the appropriateness, accuracy, completeness, or suitability for any purpose of the file, information, or specification. You are solely responsible for the use of the file, information, and specifications.

|                          |                                          | UNIT   |
|--------------------------|------------------------------------------|--------|
| COMPONENT<br>DESCRIPTION | 3/4-16X5-3/4 HEX CAP GR.8<br>ZINC YELLOW | INCH   |
|                          |                                          | SHEET  |
|                          |                                          | 1 of 1 |
| PART NUMBER              | 221075F0575Z2                            | SCALE  |
| MATERIAL                 | GRADE 8                                  | 0.844  |