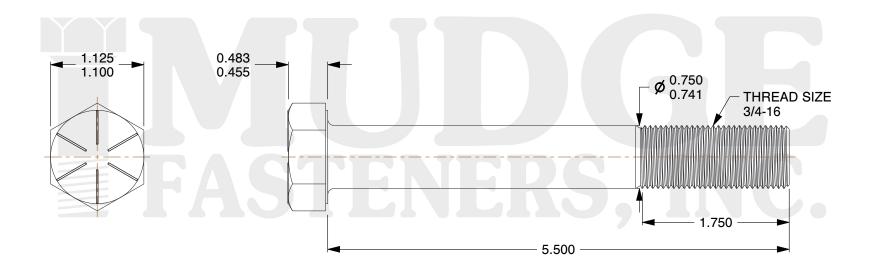

## Notes:

HEAD STYLE: HEX HEAD
SCREW TYPE: CAP SCREW
STANDARD: ANSI B18.2.1

4. MATERIAL: GRADE 85. FINISH: ZINC YELLOW

provided for reference and evaluation purposes only and are subject to change without notice. Mudge Fasteners makes no representations, warranties, or guarantees as to the appropriateness, accuracy, completeness, or suitability for any purpose of the file, information, or specification. You are solely responsible for the use of the file, information, and specifications.

|                          |                                          | UNIT   |
|--------------------------|------------------------------------------|--------|
| COMPONENT<br>DESCRIPTION | 3/4-16X5-1/2 HEX CAP GR.8<br>ZINC YELLOW | INCH   |
|                          |                                          | SHEET  |
|                          |                                          | 1 of 1 |
| PART NUMBER              | 221075F0550Z2                            | SCALE  |
| MATERIAL                 | GRADE 8                                  | 0.874  |