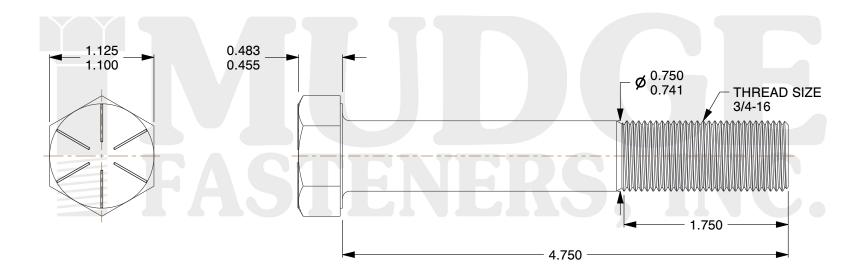

## Notes:

HEAD STYLE: HEX HEAD
SCREW TYPE: CAP SCREW
STANDARD: ANSI B18.2.1

4. MATERIAL: GRADE 85. FINISH: ZINC YELLOW

@ www.mudgefasteners.com

This file and any associated information and specifications are provided for reference and evaluation purposes only and are subject to change without notice. Mudge Fasteners makes no representations, warranties, or guarantees as to the appropriateness, accuracy, completeness, or suitability for any purpose of the file, information, or specification. You are solely responsible for the use of the file, information, and specifications.

|                          |                                          | UNIT   |
|--------------------------|------------------------------------------|--------|
| COMPONENT<br>DESCRIPTION | 3/4-16X4-3/4 HEX CAP GR.8<br>ZINC YELLOW | INCH   |
|                          |                                          | SHEET  |
|                          |                                          | 1 of 1 |
| PART NUMBER              | 221075F0475Z2                            | SCALE  |
| MATERIAL                 | GRADE 8                                  | 0.977  |