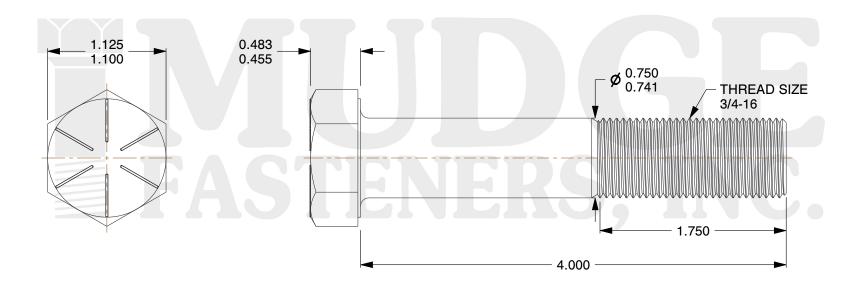

## Notes:

1. HEAD STYLE: HEX HEAD
2. SCREW TYPE: CAP SCREW
3. STANDARD: ANSI B18.2.1

4. MATERIAL: GRADE 8
5. FINISH: ZINC YELLOW

@ www.mudgefasteners.com

This file and any associated information and specifications are provided for reference and evaluation purposes only and are subject to change without notice. Mudge Fasteners makes no representations, warranties, or guarantees as to the appropriateness, accuracy, completeness, or suitability for any purpose of the file, information, or specification. You are solely responsible for the use of the file, information, and specifications.

|                          |                                      | UNIT   |
|--------------------------|--------------------------------------|--------|
| COMPONENT<br>DESCRIPTION | 3/4-16X4 HEX CAP GR.8<br>ZINC YELLOW | INCH   |
|                          |                                      | SHEET  |
|                          |                                      | 1 of 1 |
| PART NUMBER              | 221075F0400Z2                        | SCALE  |
| MATERIAL                 | GRADE 8                              | 1.108  |