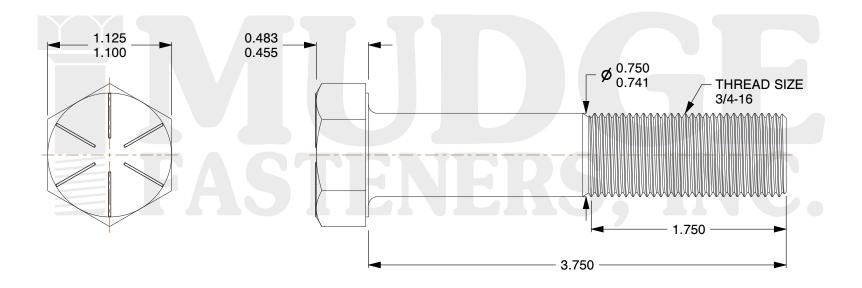

## Notes:

HEAD STYLE: HEX HEAD
SCREW TYPE: CAP SCREW
STANDARD: ANSI B18.2.1
MATERIAL: GRADE 8

5. FINISH: ZINC YELLOW

@ www.mudgefasteners.com

This file and any associated information and specifications are provided for reference and evaluation purposes only and are subject to change without notice. Mudge Fasteners makes no representations, warranties, or guarantees as to the appropriateness, accuracy, completeness, or suitability for any purpose of the file, information, or specification. You are solely responsible for the use of the file, information, and specifications.

|                          |                                          | UNIT   |
|--------------------------|------------------------------------------|--------|
| COMPONENT<br>DESCRIPTION | 3/4-16X3-3/4 HEX CAP GR.8<br>ZINC YELLOW | INCH   |
|                          |                                          | SHEET  |
|                          |                                          | 1 of 1 |
| PART NUMBER              | 221075F0375Z2                            | SCALE  |
| MATERIAL                 | GRADE 8                                  | 1.160  |