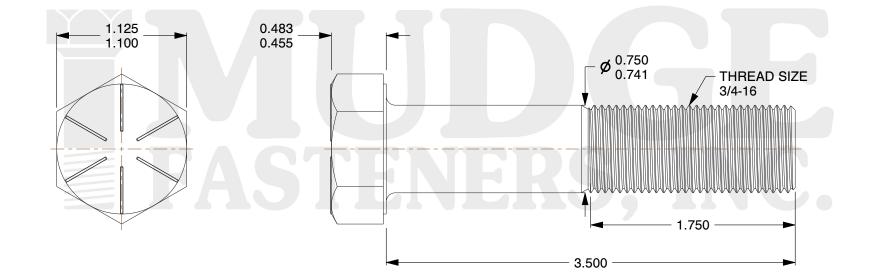

1. HEAD STYLE: HEX HEAD

2. SCREW TYPE: CAP SCREW

- 3. STANDARD: ANSI B18.2.1
- 4. MATERIAL: GRADE 8
- 5. FINISH: ZINC YELLOW

| FASTENERS, INC.          | This file and any associated information and specifications are<br>provided for reference and evaluation purposes only and are<br>subject to change without notice. Mudge Fasteners makes no<br>representations, warranties, or guarantees as to the<br>appropriateness, accuracy, completeness, or suitability for any<br>purpose of the file, information, or specification. You are | Mudge Fasteners. It contains<br>confidential proprietary<br>information that is Mudge | COMPONENT<br>DESCRIPTION | 3/4-16X3-1/2 HEX CAP GR.8<br>ZINC YELLOW | UNIT<br>INCH<br>SHEET<br>1 of 1 |
|--------------------------|----------------------------------------------------------------------------------------------------------------------------------------------------------------------------------------------------------------------------------------------------------------------------------------------------------------------------------------------------------------------------------------|---------------------------------------------------------------------------------------|--------------------------|------------------------------------------|---------------------------------|
|                          | solely responsible for the use of the file, information, and                                                                                                                                                                                                                                                                                                                           |                                                                                       | PART NUMBER              | 221075F0350Z2                            | SCALE                           |
| & www.mudgefasteners.com |                                                                                                                                                                                                                                                                                                                                                                                        |                                                                                       | MATERIAL                 | GRADE 8                                  | 1.217                           |