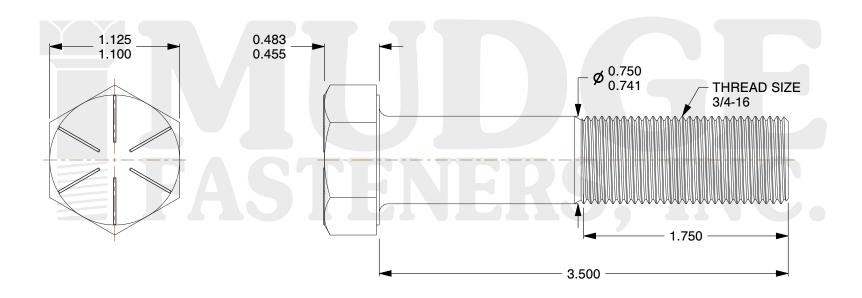

## Notes:

1. HEAD STYLE: HEX HEAD
2. SCREW TYPE: CAP SCREW
3. STANDARD: ANSI B18.2.1

4. MATERIAL: GRADE 8

5. FINISH: PLAIN

@ www.mudgefasteners.com

This file and any associated information and specifications are provided for reference and evaluation purposes only and are subject to change without notice. Mudge Fasteners makes no representations, warranties, or guarantees as to the appropriateness, accuracy, completeness, or suitability for any purpose of the file, information, or specification. You are solely responsible for the use of the file, information, and specifications.

|                          |                                    | UNIT   |
|--------------------------|------------------------------------|--------|
| COMPONENT<br>DESCRIPTION | 3/4-16X3-1/2 HEX CAP GR.8<br>PLAIN | INCH   |
|                          |                                    | SHEET  |
|                          |                                    | 1 of 1 |
| PART NUMBER              | 221075F0350PN                      | SCALE  |
| MATERIAL                 | GRADE 8                            | 1.217  |