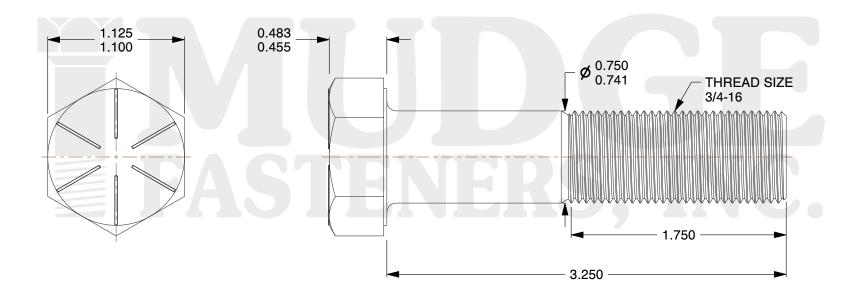

## Notes:

HEAD STYLE: HEX HEAD
SCREW TYPE: CAP SCREW
STANDARD: ANSI B18.2.1
MATERIAL: GRADE 8

5. FINISH: ZINC YELLOW

g www.mudgefasteners.com

This file and any associated information and specifications are provided for reference and evaluation purposes only and are subject to change without notice. Mudge Fasteners makes no representations, warranties, or guarantees as to the appropriateness, accuracy, completeness, or suitability for any purpose of the file, information, or specification. You are solely responsible for the use of the file, information, and specifications.

|                          |                                          | UNIT   |
|--------------------------|------------------------------------------|--------|
| COMPONENT<br>DESCRIPTION | 3/4-16X3-1/4 HEX CAP GR.8<br>ZINC YELLOW | INCH   |
|                          |                                          | SHEET  |
|                          |                                          | 1 of 1 |
| PART NUMBER              | 221075F0325Z2                            | SCALE  |
| MATERIAL                 | GRADE 8                                  | 1.280  |