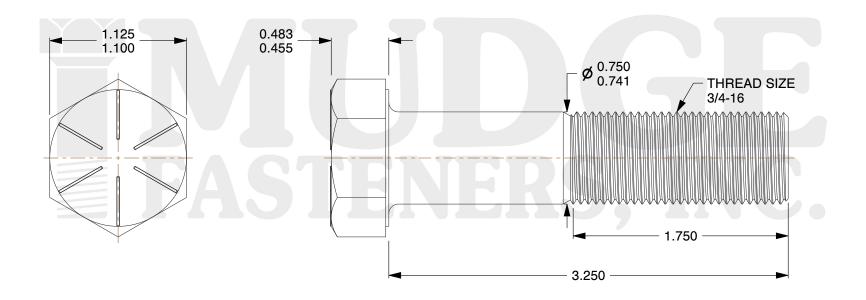

## Notes:

1. HEAD STYLE: HEX HEAD
2. SCREW TYPE: CAP SCREW
3. STANDARD: ANSI B18.2.1

4. MATERIAL: GRADE 8

5. FINISH: PLAIN

& www.mudgefasteners.com

This file and any associated information and specifications are provided for reference and evaluation purposes only and are subject to change without notice. Mudge Fasteners makes no representations, warranties, or guarantees as to the appropriateness, accuracy, completeness, or suitability for any purpose of the file, information, or specification. You are solely responsible for the use of the file, information, and specifications.

| COMPONENT<br>DESCRIPTION | 3/4-16X3-1/4 HEX CAP GR.8<br>PLAIN 1-3/16 THREAD LENGTH | UNIT   |
|--------------------------|---------------------------------------------------------|--------|
|                          |                                                         | INCH   |
|                          |                                                         | SHEET  |
|                          |                                                         | 1 of 1 |
| PART NUMBER              | 221075F0325STPN                                         | SCALE  |
| MATERIAL                 | GRADE 8                                                 | 1.280  |