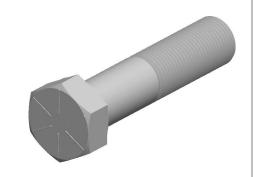

## Notes:

HEAD STYLE: HEX HEAD
SCREW TYPE: CAP SCREW
STANDARD: ANSI B18.2.1

4. MATERIAL: GRADE 8

@ www.mudgefasteners.com

This file and any associated information and specifications are provided for reference and evaluation purposes only and are subject to change without notice. Mudge Fasteners makes no representations, warranties, or guarantees as to the appropriateness, accuracy, completeness, or suitability for any purpose of the file, information, or specification. You are solely responsible for the use of the file, information, and specifications.

|                          |                                   | UNIT   |
|--------------------------|-----------------------------------|--------|
| COMPONENT<br>DESCRIPTION | 3/4-16X3-1/4 HEX CAP GR. 8<br>PLN | INCH   |
|                          |                                   | SHEET  |
|                          |                                   | 1 of 1 |
| PART NUMBER              | 221075F0325PN                     | SCALE  |
| MATERIAL                 | GRADE 8                           | 1.280  |